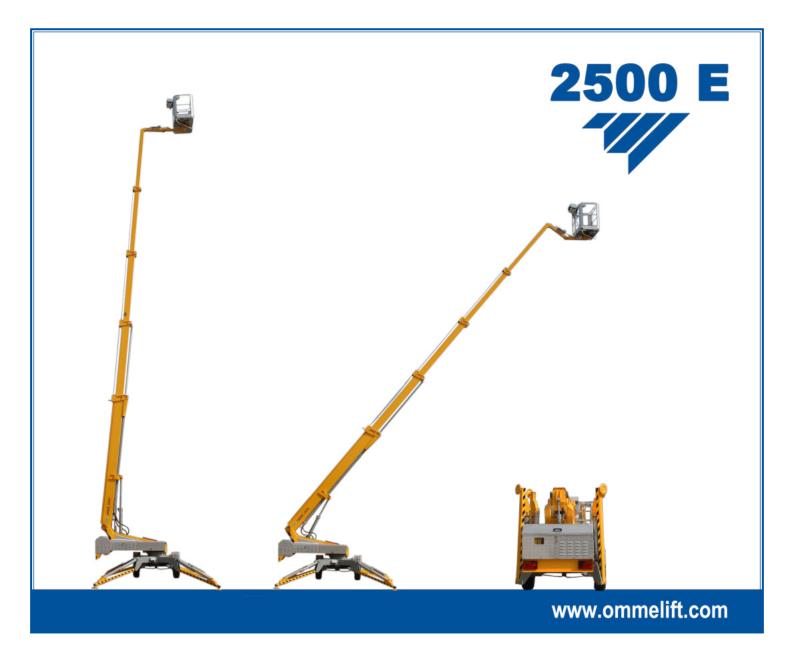

## 2500 E Trailer lift

| Technical Data:                                               | 2500 EB                 | 2500 EBD                 |
|---------------------------------------------------------------|-------------------------|--------------------------|
| Max. working height, ft                                       | 82'3"                   |                          |
| Max. platform height, ft                                      | 75'7"                   |                          |
| Max. outreach, ft                                             | 41'3"                   |                          |
| Up and over clearance, ft                                     | -                       |                          |
| Angle boom length (boom + basket), ft                         | 6'6"                    |                          |
| Jib length (jib + basket), ft                                 | -                       |                          |
| Vertical jib rotation                                         | -                       |                          |
| Turret rotation                                               | ± 355°                  |                          |
| Basket rotation                                               | ± 41°                   |                          |
| Max. basket load, lbs                                         | 440 lbs                 |                          |
| Basket size, ft                                               | 4'1" x 2'6" x 3'8"      |                          |
| Stabilizer pad size, ft                                       | ø8"                     |                          |
| ⁵Gasoline ⁵Diesel                                             | BATTERY                 | HYBRID                   |
| Engine                                                        | ⁵ Optional <sup>6</sup> | <sup>6</sup> 14kW/18.8hp |
| Fuel tank capacity                                            |                         | 4 gal.                   |
| Generator                                                     |                         | 24 V / 22 A              |
| Battery pack                                                  | 24V/200Ah/5h            | 24V/200Ah/5h             |
| Charger                                                       | 24 V / 25 A             | 24 V / 25 A              |
| Double charger system (230V only)                             | NA                      | NA                       |
| Elec. descent                                                 | Optional                | Optional                 |
| See www.ommelift.com for more features and options            |                         |                          |
| Self-propulsion with hydraulic engagement of traction rollers | Standard                |                          |
| Gradeability                                                  | 14% / 8°                |                          |
| Ground to tire clearance at max. set-up, ft (slope)           | Min. 7" (5.9% / 3.4°)   |                          |
| Engine only version available                                 |                         |                          |
| Total weight, lbs                                             | 6747 lbs                | 7011 lbs                 |
| Ground pressure, outrigger pad                                | 285 psi                 | 285 psi                  |
| Ground pressure with 16" x 16" spreader plate                 | 16 psi                  | 16 psi                   |
| Max. force, outrigger                                         | 17.1 kN                 | 17.1 kN                  |
| Hydraulic stabilizers                                         | Standard                |                          |
| Controls                                                      | Proportional            |                          |
| Flush basket mount                                            | Standard                |                          |
| Elec. power outlet in basket                                  | Standard                |                          |
| Tool trays in basket                                          | Standard                |                          |