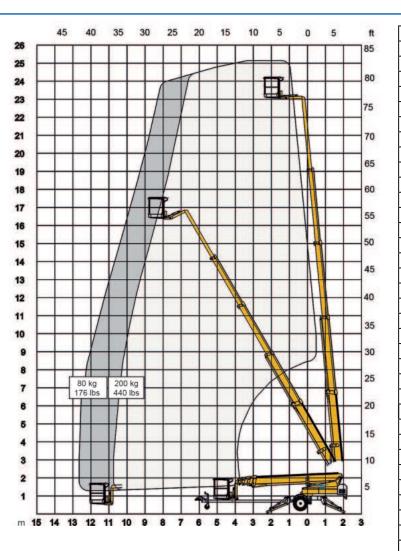

## 2500 E Trailer lift

| Technical Data:                                               | 2500 EB                 | 2500 EBD                 |
|---------------------------------------------------------------|-------------------------|--------------------------|
| Max. working height, ft                                       | 82'3"                   |                          |
| Max. platform height, ft                                      | 75'7"                   |                          |
| Max. outreach, ft                                             | 41'3"                   |                          |
| Up and over clearance, ft                                     | -                       |                          |
| Angle boom length (boom + basket), ft                         | 6'6"                    |                          |
| Jib length (jib + basket), ft                                 | -                       |                          |
| Vertical jib rotation                                         | -                       |                          |
| Turret rotation                                               | ± 355°                  |                          |
| Basket rotation                                               | ± 41°                   |                          |
| Max. basket load, lbs                                         | 440 lbs                 |                          |
| Basket size, ft                                               | 4'1" x 2'6" x 3'8"      |                          |
| Stabilizer pad size, ft                                       | ø8"                     |                          |
| ⁵Gasoline ⁵Diesel                                             | BATTERY                 | HYBRID                   |
| Engine                                                        | ⁵ Optional <sup>6</sup> | <sup>6</sup> 14kW/18.8hp |
| Fuel tank capacity                                            |                         | 4 gal.                   |
| Generator                                                     |                         | 24 V / 22 A              |
| Battery pack                                                  | 24V/200Ah/5h            | 24V/200Ah/5h             |
| Charger                                                       | 24 V / 25 A             | 24 V / 25 A              |
| Double charger system (230V only)                             | NA                      | NA                       |
| Elec. descent                                                 | Optional                | Optional                 |
| See www.ommelift.com for more features and options            |                         |                          |
| Self-propulsion with hydraulic engagement of traction rollers | Standard                |                          |
| Gradeability                                                  | 14% / 8°                |                          |
| Ground to tire clearance at max. set-up, ft (slope)           | Min. 7" (5.9% / 3.4°)   |                          |
| Engine only version available                                 |                         |                          |
| Total weight, lbs                                             | 6747 lbs                | 7011 lbs                 |
| Ground pressure, outrigger pad                                | 285 psi                 | 285 psi                  |
| Ground pressure with 16" x 16" spreader plate                 | 16 psi                  | 16 psi                   |
| Max. force, outrigger                                         | 17.1 kN                 | 17.1 kN                  |
| Hydraulic stabilizers                                         | Standard                |                          |
| Controls                                                      | Proportional            |                          |
| Flush basket mount                                            | Standard                |                          |
| Elec. power outlet in basket                                  | Standard                |                          |
| Tool trays in basket                                          | Standard                |                          |