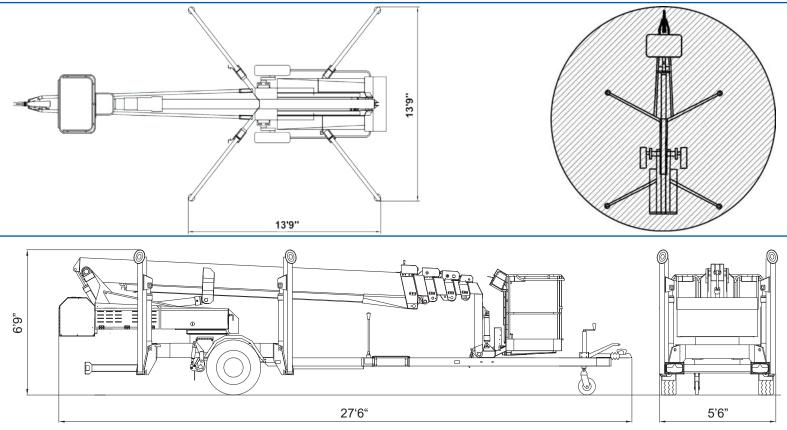

## 2500 E Trailer lift

| Technical Data:                                               | 2500 EB                 | 2500 EBD                 |
|---------------------------------------------------------------|-------------------------|--------------------------|
| Max. working height, ft                                       | 82'3"                   |                          |
| Max. platform height, ft                                      | 75'7"                   |                          |
| Max. outreach, ft                                             | 41'3"                   |                          |
| Up and over clearance, ft                                     | -                       |                          |
| Angle boom length (boom + basket), ft                         | 6'6"                    |                          |
| Jib length (jib + basket), ft                                 | -                       |                          |
| Vertical jib rotation                                         | -                       |                          |
| Turret rotation                                               | ± 355°                  |                          |
| Basket rotation                                               | ± 41°                   |                          |
| Max. basket load, lbs                                         | 440 lbs                 |                          |
| Basket size, ft                                               | 4'1" x 2'6" x 3'8"      |                          |
| Stabilizer pad size, ft                                       | ø8"                     |                          |
| ⁵Gasoline ⁵Diesel                                             | BATTERY                 | HYBRID                   |
| Engine                                                        | ⁵ Optional <sup>6</sup> | <sup>6</sup> 14kW/18.8hp |
| Fuel tank capacity                                            |                         | 4 gal.                   |
| Generator                                                     |                         | 24 V / 22 A              |
| Battery pack                                                  | 24V/200Ah/5h            | 24V/200Ah/5h             |
| Charger                                                       | 24 V / 25 A             | 24 V / 25 A              |
| Double charger system (230V only)                             | NA                      | NA                       |
| Elec. descent                                                 | Optional                | Optional                 |
| See www.ommelift.com for more features and options            |                         |                          |
| Self-propulsion with hydraulic engagement of traction rollers | Standard                |                          |
| Gradeability                                                  | 14% / 8°                |                          |
| Ground to tire clearance at max. set-up, ft (slope)           | Min. 7" (5.9% / 3.4°)   |                          |
| Engine only version available                                 |                         |                          |
| Total weight, lbs                                             | 6747 lbs                | 7011 lbs                 |
| Ground pressure, outrigger pad                                | 285 psi                 | 285 psi                  |
| Ground pressure with 16" x 16" spreader plate                 | 16 psi                  | 16 psi                   |
| Max. force, outrigger                                         | 17.1 kN                 | 17.1 kN                  |
| Hydraulic stabilizers                                         | Standard                |                          |
| Controls                                                      | Proportional            |                          |
| Flush basket mount                                            | Standard                |                          |
| Elec. power outlet in basket                                  | Standard                |                          |
| Tool trays in basket                                          | Standard                |                          |