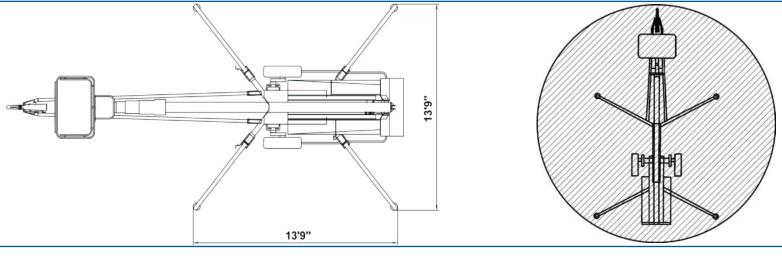

## 2900 E Trailer lift

| Technical Data:                                               | 2900 EB                 | 2900 EBD                 |
|---------------------------------------------------------------|-------------------------|--------------------------|
| Max. working height, ft                                       | 95'1"                   |                          |
| Max. platform height, ft                                      | 88'5"                   |                          |
| Max. outreach, ft                                             | 40'4"                   |                          |
| Up and over clearance, ft                                     | -                       |                          |
| Angle boom length (boom + basket), ft                         | 6'6"                    |                          |
| Jib length (jib + basket), ft                                 | -                       |                          |
| Vertical jib rotation                                         | -                       |                          |
| Turret rotation                                               | ± 355°                  |                          |
| Basket rotation                                               | ± 41°                   |                          |
| Max. basket load, lbs                                         | 440 lbs                 |                          |
| Basket size, ft                                               | 4'1" x 2'6" x 3'8"      |                          |
| Stabilizer pad size, ft                                       | ø8"                     |                          |
| ⁵Gasoline ⁵Diesel                                             | BATTERY                 | HYBRID                   |
| Engine                                                        | ⁵ Optional <sup>6</sup> | <sup>6</sup> 14kW/18.8hp |
| Fuel tank capacity                                            |                         | 4 gal.                   |
| Generator                                                     |                         | 24 V / 22 A              |
| Battery pack                                                  | 24V/200Ah/5h            | 24V/200Ah/5h             |
| Charger                                                       | 24 V / 25 A             | 24 V / 25 A              |
| Double charger system (230V only)                             | NA                      | NA                       |
| Elec. descent                                                 | Optional                | Optional                 |
| See www.ommelift.com for more features and options            |                         |                          |
| Self-propulsion with hydraulic engagement of traction rollers | Standard                |                          |
| Gradeability                                                  | 14% / 8°                |                          |
| Ground to tire clearance at max. set-up, ft (slope)           | Min. 7" (5.9% / 3.4°)   |                          |
| Engine only version available                                 |                         |                          |
| Total weight, lbs                                             | 7496 lbs                | 7717 lbs                 |
| Ground pressure, outrigger pad                                | 320 psi                 | 320 psi                  |
| Ground pressure with 16" x 16" spreader plate                 | 17 psi                  | 17 psi                   |
| Max. force, outrigger                                         | 19.1 kN                 | 19.1 kN                  |
| Hydraulic stabilizers                                         | Standard                |                          |
| Controls                                                      | Proportional            |                          |
| Flush basket mount                                            | Standard                |                          |
| Elec. power outlet in basket                                  | Standard                |                          |
| Tool trays in basket                                          | Standard                |                          |
|                                                               |                         |                          |