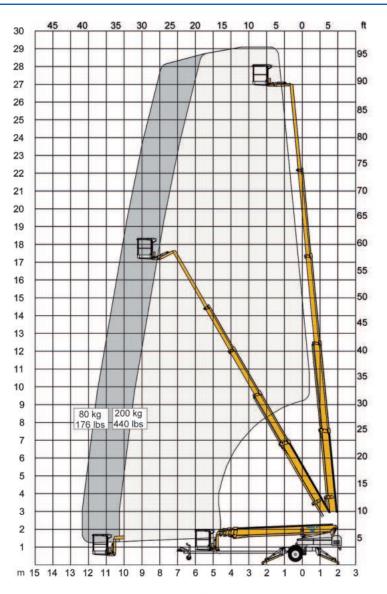

## 2900 E Trailer lift

| Technical Data:                                               | 2900 EB                 | 2900 EBD                 |
|---------------------------------------------------------------|-------------------------|--------------------------|
| Max. working height, ft                                       | 95'1"                   |                          |
| Max. platform height, ft                                      | 88'5"                   |                          |
| Max. outreach, ft                                             | 40'4"                   |                          |
| Up and over clearance, ft                                     | -                       |                          |
| Angle boom length (boom + basket), ft                         | 6'6"                    |                          |
| Jib length (jib + basket), ft                                 | -                       |                          |
| Vertical jib rotation                                         | -                       |                          |
| Turret rotation                                               | ± 355°                  |                          |
| Basket rotation                                               | ± 41°                   |                          |
| Max. basket load, lbs                                         | 440 lbs                 |                          |
| Basket size, ft                                               | 4'1" x 2'6" x 3'8"      |                          |
| Stabilizer pad size, ft                                       | ø8"                     |                          |
| ⁵Gasoline ⁵Diesel                                             | BATTERY                 | HYBRID                   |
| Engine                                                        | ⁵ Optional <sup>6</sup> | <sup>6</sup> 14kW/18.8hp |
| Fuel tank capacity                                            |                         | 4 gal.                   |
| Generator                                                     |                         | 24 V / 22 A              |
| Battery pack                                                  | 24V/200Ah/5h            | 24V/200Ah/5h             |
| Charger                                                       | 24 V / 25 A             | 24 V / 25 A              |
| Double charger system (230V only)                             | NA                      | NA                       |
| Elec. descent                                                 | Optional                | Optional                 |
| See www.ommelift.com for more features and options            |                         |                          |
| Self-propulsion with hydraulic engagement of traction rollers | Standard                |                          |
| Gradeability                                                  | 14% / 8°                |                          |
| Ground to tire clearance at max. set-up, ft (slope)           | Min. 7" (5.9% / 3.4°)   |                          |
| Engine only version available                                 |                         |                          |
| Total weight, lbs                                             | 7496 lbs                | 7717 lbs                 |
| Ground pressure, outrigger pad                                | 320 psi                 | 320 psi                  |
| Ground pressure with 16" x 16" spreader plate                 | 17 psi                  | 17 psi                   |
| Max. force, outrigger                                         | 19.1 kN                 | 19.1 kN                  |
| Hydraulic stabilizers                                         | Standard                |                          |
| Controls                                                      | Proportional            |                          |
| Flush basket mount                                            | Standard                |                          |
| Elec. power outlet in basket                                  | Standard                |                          |
| Tool trays in basket                                          | Standard                |                          |
|                                                               |                         |                          |