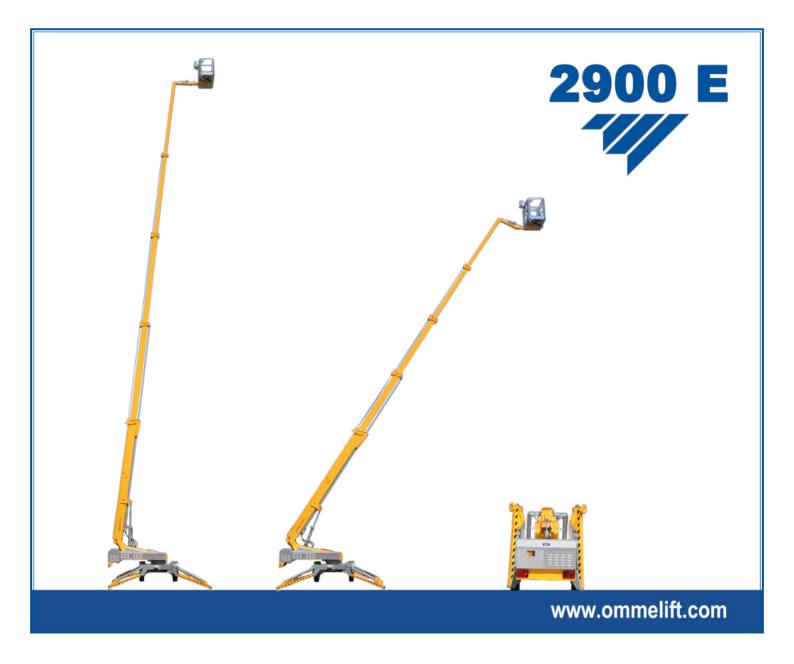

## **Trailer lift - Telescopic**

Dealer:

## 2900 E Trailer lift

| Technical Data:                                               | 2900 EB                 | 2900 EBD                 |
|---------------------------------------------------------------|-------------------------|--------------------------|
| Max. working height, ft                                       | 95'1"                   |                          |
| Max. platform height, ft                                      | 88'5"                   |                          |
| Max. outreach, ft                                             | 40'4"                   |                          |
| Up and over clearance, ft                                     | -                       |                          |
| Angle boom length (boom + basket), ft                         | 6'6"                    |                          |
| Jib length (jib + basket), ft                                 | -                       |                          |
| Vertical jib rotation                                         | -                       |                          |
| Turret rotation                                               | ± 355°                  |                          |
| Basket rotation                                               | ± 41°                   |                          |
| Max. basket load, lbs                                         | 440 lbs                 |                          |
| Basket size, ft                                               | 4'1" x 2'6" x 3'8"      |                          |
| Stabilizer pad size, ft                                       | ø8"                     |                          |
| ⁵Gasoline ⁵Diesel                                             | BATTERY                 | HYBRID                   |
| Engine                                                        | ⁵ Optional <sup>6</sup> | <sup>6</sup> 14kW/18.8hp |
| Fuel tank capacity                                            |                         | 4 gal.                   |
| Generator                                                     |                         | 24 V / 22 A              |
| Battery pack                                                  | 24V/200Ah/5h            | 24V/200Ah/5h             |
| Charger                                                       | 24 V / 25 A             | 24 V / 25 A              |
| Double charger system (230V only)                             | NA                      | NA                       |
| Elec. descent                                                 | Optional                | Optional                 |
| See www.ommelift.com for more features and options            |                         |                          |
| Self-propulsion with hydraulic engagement of traction rollers | Standard                |                          |
| Gradeability                                                  | 14% / 8°                |                          |
| Ground to tire clearance at max. set-up, ft (slope)           | Min. 7" (5.9% / 3.4°)   |                          |
| Engine only version available                                 |                         |                          |
| Total weight, lbs                                             | 7496 lbs                | 7717 lbs                 |
| Ground pressure, outrigger pad                                | 320 psi                 | 320 psi                  |
| Ground pressure with 16" x 16" spreader plate                 | 17 psi                  | 17 psi                   |
| Max. force, outrigger                                         | 19.1 kN                 | 19.1 kN                  |
| Hydraulic stabilizers                                         | Standard                |                          |
| Controls                                                      | Proportional            |                          |
| Flush basket mount                                            | Standard                |                          |
| Elec. power outlet in basket                                  | Standard                |                          |
| Tool trays in basket                                          | Standard                |                          |
|                                                               |                         |                          |