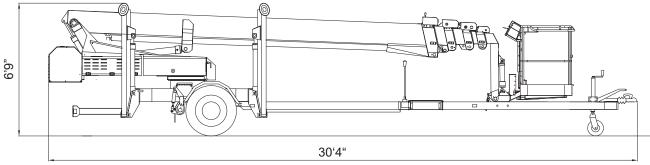

## 2900 E Trailer lift

| Technical Data:                                               | 2900 EB                 | 2900 EBD                 |
|---------------------------------------------------------------|-------------------------|--------------------------|
| Max. working height, ft                                       | 95'1"                   |                          |
| Max. platform height, ft                                      | 88'5"                   |                          |
| Max. outreach, ft                                             | 40'4"                   |                          |
| Up and over clearance, ft                                     | -                       |                          |
| Angle boom length (boom + basket), ft                         | 6'6"                    |                          |
| Jib length (jib + basket), ft                                 | -                       |                          |
| Vertical jib rotation                                         | -                       |                          |
| Turret rotation                                               | ± 355°                  |                          |
| Basket rotation                                               | ± 41°                   |                          |
| Max. basket load, lbs                                         | 440 lbs                 |                          |
| Basket size, ft                                               | 4'1" x 2'6" x 3'8"      |                          |
| Stabilizer pad size, ft                                       | ø8"                     |                          |
| ⁵Gasoline ⁵Diesel                                             | BATTERY                 | HYBRID                   |
| Engine                                                        | ⁵ Optional <sup>6</sup> | <sup>6</sup> 14kW/18.8hp |
| Fuel tank capacity                                            |                         | 4 gal.                   |
| Generator                                                     |                         | 24 V / 22 A              |
| Battery pack                                                  | 24V/200Ah/5h            | 24V/200Ah/5h             |
| Charger                                                       | 24 V / 25 A             | 24 V / 25 A              |
| Double charger system (230V only)                             | NA                      | NA                       |
| Elec. descent                                                 | Optional                | Optional                 |
| See www.ommelift.com for more features and options            |                         |                          |
| Self-propulsion with hydraulic engagement of traction rollers | Standard                |                          |
| Gradeability                                                  | 14% / 8°                |                          |
| Ground to tire clearance at max. set-up, ft (slope)           | Min. 7" (5.9% / 3.4°)   |                          |
| Engine only version available                                 |                         |                          |
| Total weight, lbs                                             | 7496 lbs                | 7717 lbs                 |
| Ground pressure, outrigger pad                                | 320 psi                 | 320 psi                  |
| Ground pressure with 16" x 16" spreader plate                 | 17 psi                  | 17 psi                   |
| Max. force, outrigger                                         | 19.1 kN                 | 19.1 kN                  |
| Hydraulic stabilizers                                         | Standard                |                          |
| Controls                                                      | Proportional            |                          |
| Flush basket mount                                            | Standard                |                          |
| Elec. power outlet in basket                                  | Standard                |                          |
| Tool trays in basket                                          | Standard                |                          |
|                                                               |                         |                          |