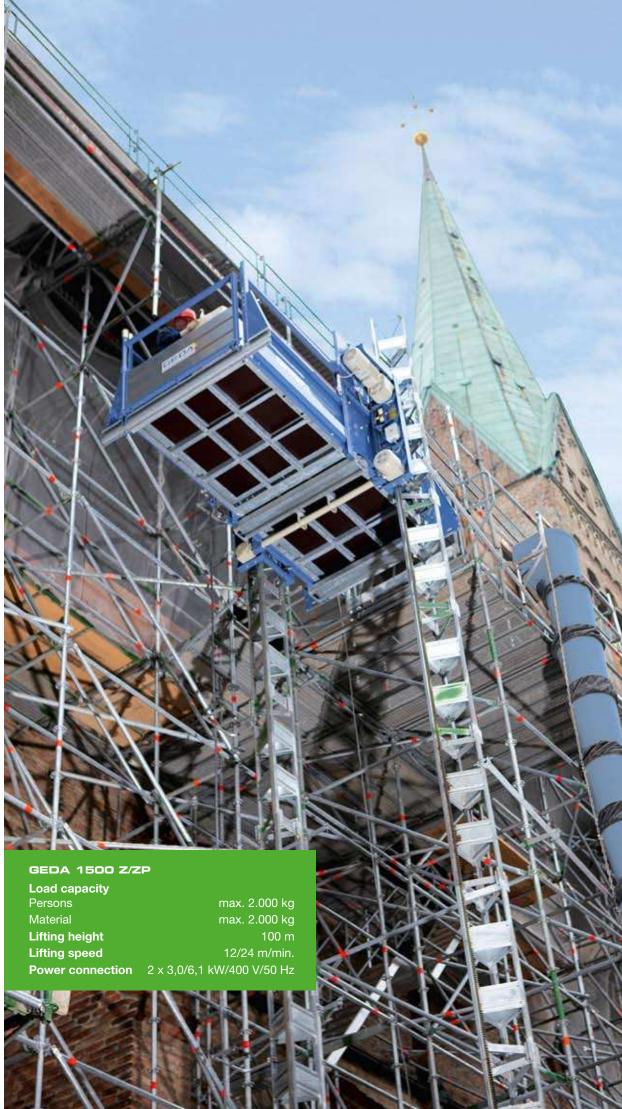

## Transport platform for persons and material

#### Your powerful partner for heavy loads and efficient work methods.

Numerous different platform versions mean the unit can be employed to optimum capacity on all construction sites.

Platform version IPlatform version C