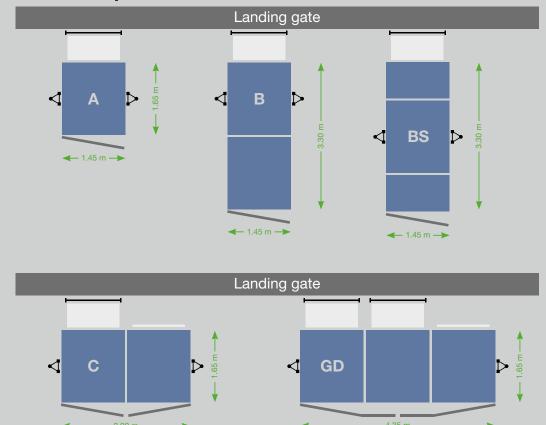

### Platform examples:

#### Your powerful partner for heavy loads and efficient work methods.

Numerous different platform versions mean the unit can be employed to optimum capacity on all construction sites.

Platform version IPlatform version C

3 Platform version BS with roof

4 Platform version B