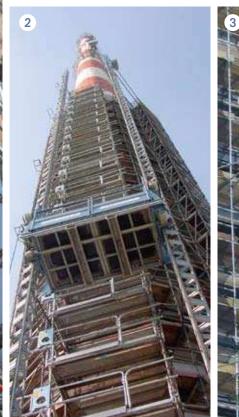

Easy loading and transport of all kinds of building material.

Special feature: Ideally suited for transporting standard plasterboard panels.





- **▶** Innovations Know-how
- Up-to-date production technologies







# 

World-wide competence



Your dealer:



### **GEDA-Dechentreiter** GmbH & Co. KG

Mertinger Straße 60 D-86663 Asbach-Bäumenheim Phone +49 (0) 906 9809-0 Fax +49 (0) 906 9809-50 info@geda.de www.geda.de





## Transport platform for persons and material



### Platform examples:









#### Your powerful partner for heavy loads and efficient work methods.

Numerous different platform versions mean the unit can be employed to optimum capacity on all construction sites.

Platform version IPlatform version C

3 Platform version BS with roof

4 Platform version B