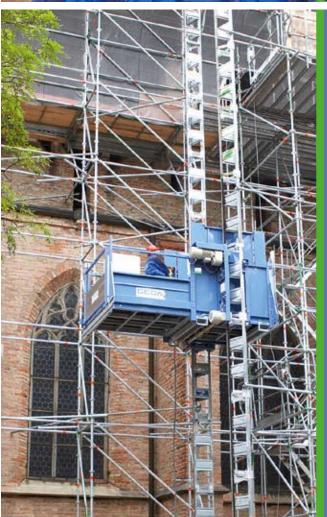

UNI-MAST

Only put together the 1.5 m mast sections and screw them with captive screws and safety

nuts.

An ingenious system: you can use the GEDA UNI-MAST for all GEDA rack and pinion hoists from 300 kg to 2000 kg load bearing capacity. Flexible and economic working with only one mast system!

## Transport platform for persons and material

### Platform examples:

#### Your powerful partner for heavy loads and efficient work methods.

Numerous different platform versions mean the unit can be employed to optimum capacity on all construction sites.

Platform version IPlatform version C