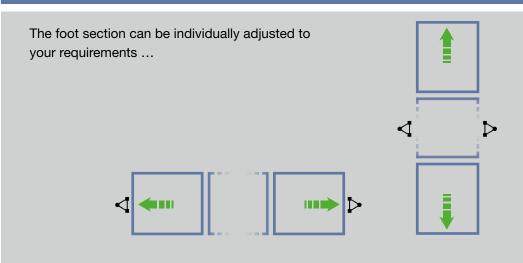

UNI-MAST

Only put together the 1.5 m mast sections and screw them with captive screws and safety

nuts.

An ingenious system: you can use the GEDA UNI-MAST for all GEDA rack and pinion hoists from 300 kg to 2000 kg load bearing capacity. Flexible and economic working with only one mast system!